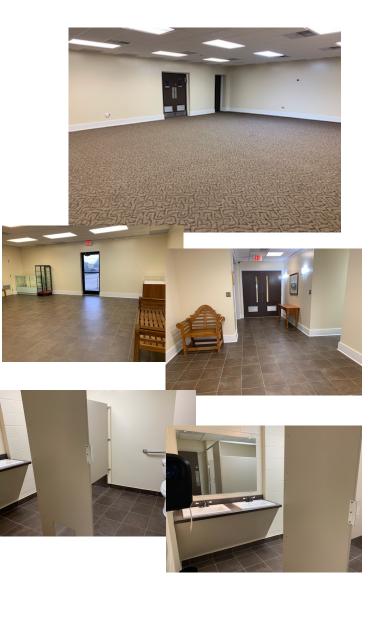

## **Building Specifications and Information**

The Hatteras Village Community Building is a smaller event area with many amenities. The main floor of the building is a 40 feet long and 26 feet wide carpeted area. Doors lead to another, smaller room and a hallway to the bathrooms. There are two bathrooms, each with two stalls and double sinks. The spacious kitchen has double stainless sinks and a commercial double door refrigerator and freezer. There is a commercial gas stove and a salamander. There are also two more stainless sinks and a prep sink. In the kitchen you will find basic food preparation equipment and serving/catering equipment. Outside the building, there is a covered veranda with seating and a newly renovated gated playground.