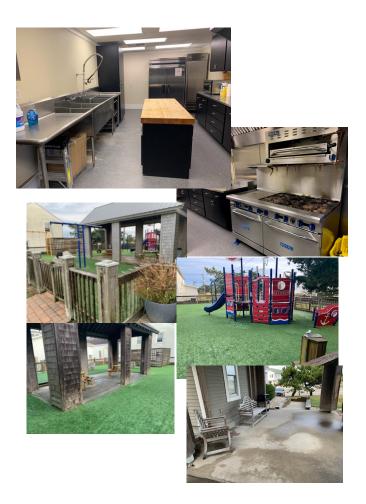

## **Building Specifications and Information**

The Hatteras Village Community Building is a smaller event area with many amenities. The main floor of the building is a 40 feet long and 26 feet wide carpeted area. Doors lead to another, smaller room and a hallway to the bathrooms. There are two bathrooms, each with two stalls and double sinks. The spacious kitchen has double stainless sinks and a commercial double door refrigerator and freezer. There is a commercial gas stove and a salamander. There are also two more stainless sinks and a prep sink. In the kitchen you will find basic food preparation equipment and serving/catering equipment. Outside the building, there is a covered veranda with seating and a newly renovated gated playground.